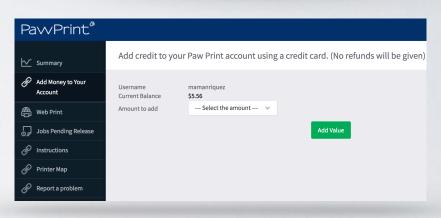

You will then see a summary of your printing history and current balance.

Click Add Money to Your Account

Select the amount you want to add from the drop-down menu, then click Add Value.

You will be redirected to CashNet SmartPay, our campus-approved credit card processing system.